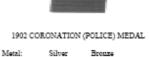

#### 1911 CORONATION (POLICE) MEDAL

Matal Silver 19,783 No Issued: Size: 36 mm Naming: Rank and Name Red with three blue stripes Ribbon