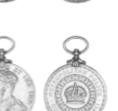

### METROPOLITAN POLICE JUBILEE AND CORONATION MEDALS

Metal: No Issued:

Size:

Naming

Ribbon

Metal: No Issued:

Naming:

Ribbon

### COMPILED BY J.H.F. KEMP

1887 JUBILEE (POLICE) MEDAL

Plain Dark Blue

1897 JUBILEE (POLICE) MEDAL

7481 (8708 clasps for 1887 medal)

Rank, Name and Division Plain Dark Blue

Rank, Name and Division

13.881

36 mm

36 mm

| tal:    | Silver   | Bronze              |
|---------|----------|---------------------|
| Issued: | 51       | 16,709              |
|         | 36 mm    |                     |
| ning:   | Rank, Na | me and Division     |
| bon:    | Red with | blue central stripe |
|         |          |                     |

#### 1911 CORONATION (POLICE) MEDAL

Matal Silver 19,783 No Issued: Size: 36 mm Naming: Rank and Name Red with three blue stripes Ribbon