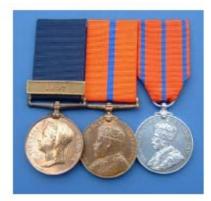

### COMPILED BY J.H.F. KEMP

1887 JUBILEE (POLICE) MEDAL

Plain Dark Blue

1897 JUBILEE (POLICE) MEDAL

7481 (8708 clasps for 1887 medal)

Rank, Name and Division Plain Dark Blue

Rank, Name and Division

13.881

36 mm

36 mm

| tal:    | Silver   | Bronze              |
|---------|----------|---------------------|
| Issued: | 51       | 16,709              |
|         | 36 mm    |                     |
| ning:   | Rank, Na | me and Division     |
| bon:    | Red with | blue central stripe |
|         |          |                     |

#### 1911 CORONATION (POLICE) MEDAL

Matal Silver 19,783 No Issued: Size: 36 mm Naming: Rank and Name Red with three blue stripes Ribbon

Medals named to Metropolitan Police Officers normally show the following information which is engraved on the rim of the medal in capital Rank Initial Sumame Division

PS. C. BUDGE L.DIV<sup>N</sup>. e.g. The Division is omitted on 1911 Medals.